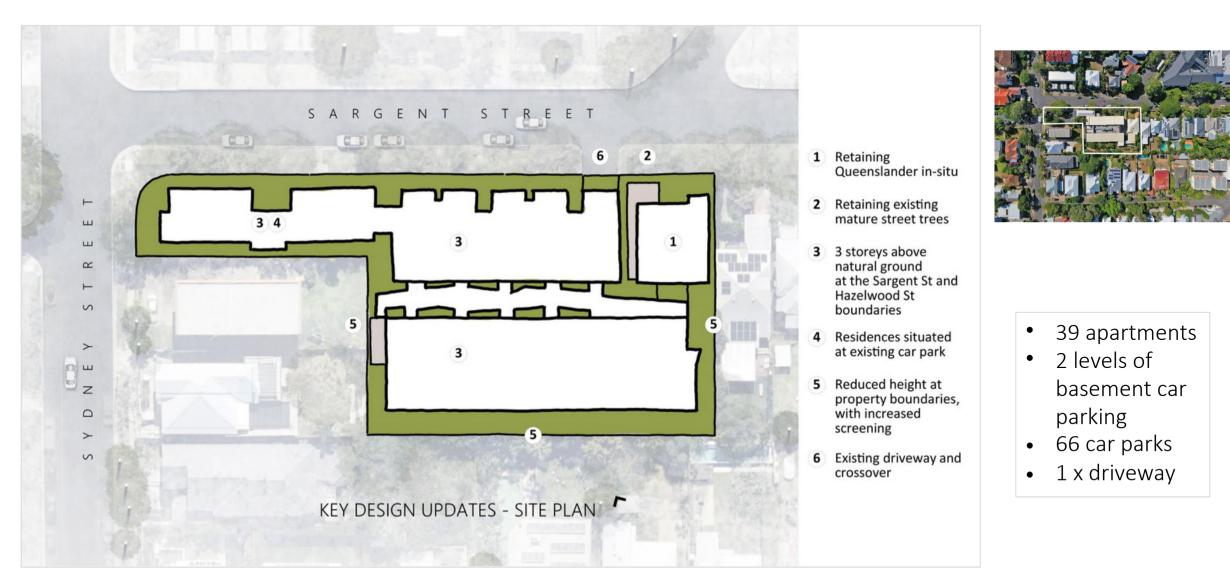

## Design outcomes --site plan

Design outcomes –Sargent Street

- Red line former design roofline
- Blue line existing aged care home roofline