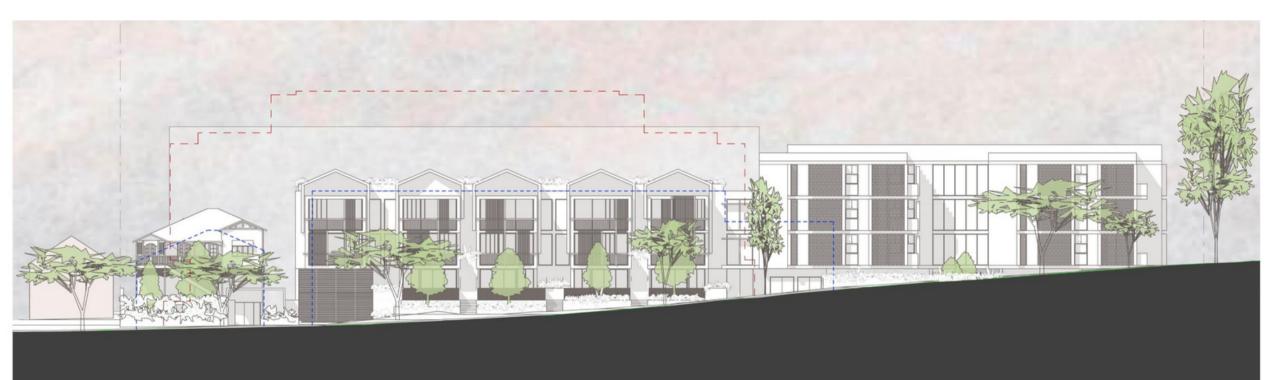

## Design outcomes --site plan

Design outcomes –Sargent Street

- Red line former design roofline
- Blue line existing aged care home roofline