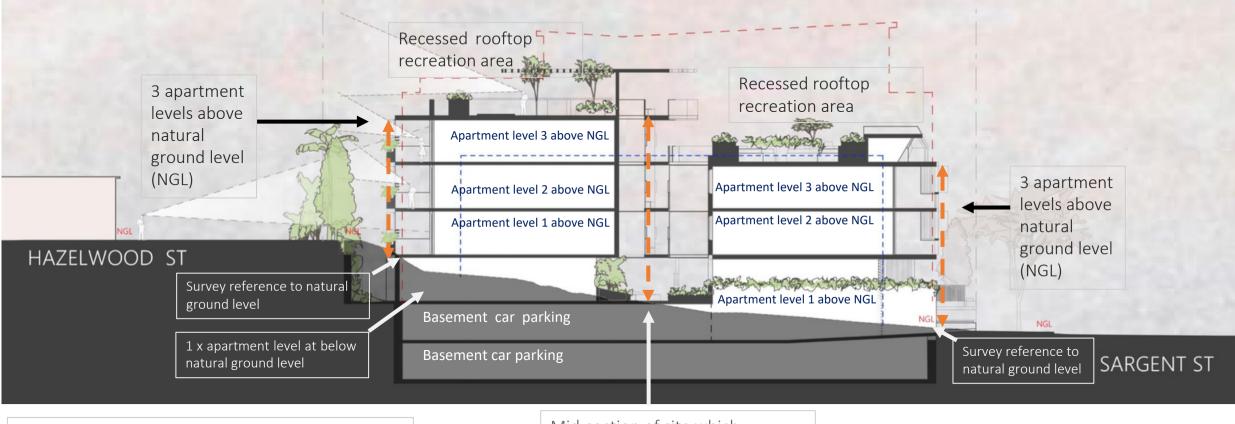

## Design outcomes – Cross section from 'lower' Sargent Street

- Red line former design roofline
- Blue line –existing aged care home roofline
- NGL –Natural Ground Level

Mid-section of site which becomes 4 apartment levels above natural ground