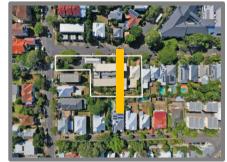

## Design outcomes --site plan

Design outcomes –Sargent Street

- Red line former design roofline
- Blue line existing aged care home roofline