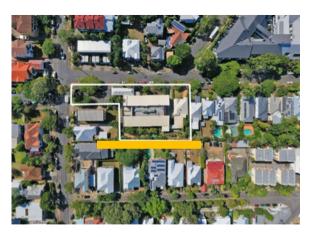

## Design outcomes --site plan

Design outcomes –Sargent Street

- Red line former design roofline
- Blue line existing aged care home roofline