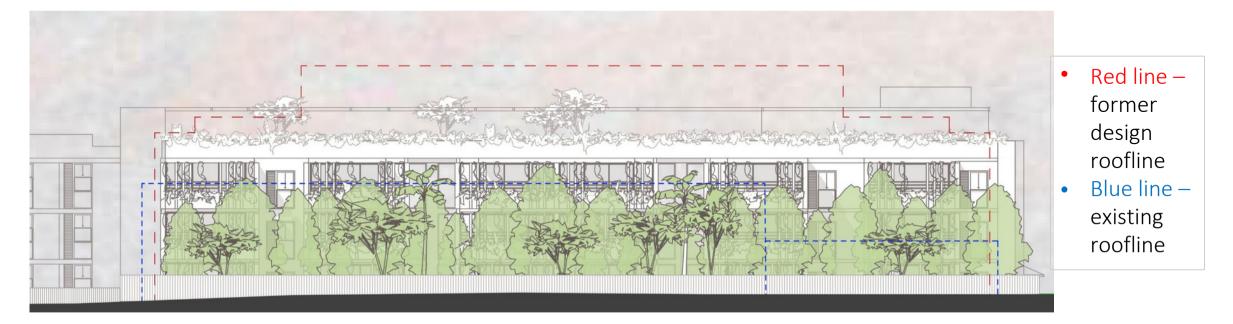

## Design outcomes – Cross section from 'lower' Sargent Street

- Red line former design roofline
- Blue line –existing aged care home roofline
- NGL –Natural Ground Level

Mid-section of site which becomes 4 apartment levels above natural ground